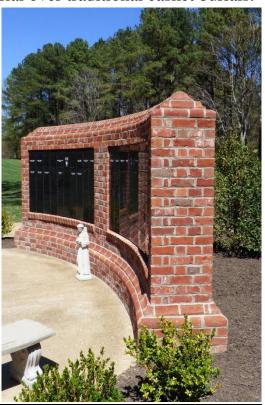

#### For non-members

Cost per plot \$2,000 (if plot is intended for two urns \$2300)

What is a columbarium?

A columbarium is a structure that contains "niches" that hold the urns that contain a deceased person's ashes. The columbarium in the Middleham

Cemetery is constructed to match the colonial brick chapel, and is located in a peaceful and beautiful section of the cemetery. Many individuals and families are turning to this type of burial over traditional casket burials.

The current costs for columbarium niches -

#### **Columbarium**

- Single urn niche \$1200
- Double urn niche \$1500 Prices include the standard urn and inscription

**Contact information:** For further information or to purchase a plot or niche