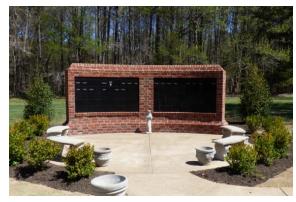

#### For non-members

Cost per plot \$2,000 (if plot is intended for two urns \$2300)

What is a columbarium?

A columbarium is a structure that contains "niches" that hold the urns that contain a deceased person's ashes. The columbarium in the Middleham

Cemetery is constructed to match the colonial brick chapel, and is located in a peaceful and beautiful section of the cemetery. Many individuals and families are turning to this type of burial over traditional casket burials.

The current costs for columbarium niches -

#### **Columbarium**

- Single urn niche \$1200
- Double urn niche \$1500 Prices include the standard urn and inscription

**Contact information:** For further information or to purchase a plot or niche