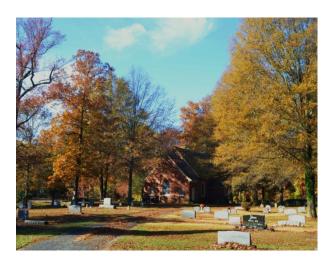

## THE CEMETERY AND COLUMBARIUM

Middleham and St. Peter's Episcopal Parish includes St. Peter's chapel in Solomons and Middleham chapel and the Parish Hall in Lusby, with worship in all three locations. The parish cemetery is on the Middleham campus, along with the columbarium. The historic chapel and cemetery have been here for over three centuries. It is the desire of the Parish to continue to make its cemetery a quiet, beautiful place and a symbol of love and faith well into the future.

Cemetery is constructed to match the colonial brick chapel, and is located in a peaceful and beautiful section of the cemetery. Many individuals and families are turning to this type of burial over traditional casket burials.